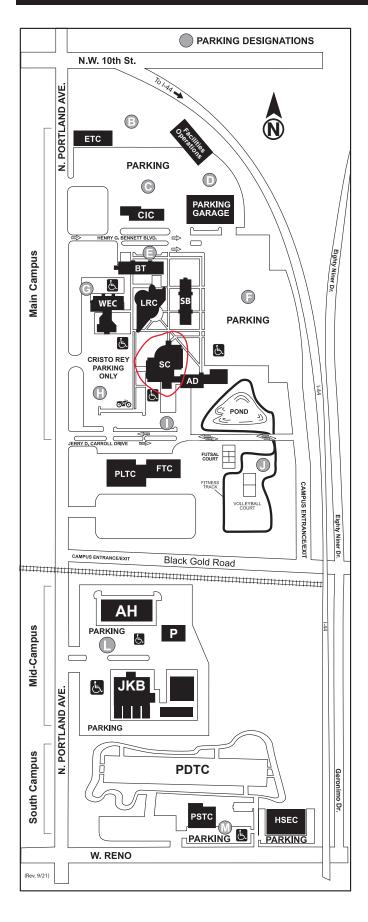

# **Campus Map and Buildings**

900 N Portland Ave., Oklahoma City, OK 73107 I (405) 947-4421 I info@osuokc.edu

## **ETC - Engineering Technology Center**

First Floor - Room 123

• Division of Science, Technology, Engineering and Mathematics (STEM)

#### **BT - Business Technologies**

First Floor - Room 100

Campus Security (Lost & Found)

First Floor - Room 105

• Information Systems & Technologies Department

## **LRC- Learning Resource Center**

First Floor - Lobby

• Technology Support Center (Help Desk)

#### **Second Floor**

- · Division of Initial College Studies
- Student Success & Opportunity Center
- · Student Computer & Tutoring

Third Floor

· Division of Liberal Arts

**Fourth Floor** 

Library

## **SB** - Science Building

Third Floor - 300

Science Department

#### **SC - Student Center**

**First Floor** 

- Admissions, Registrar Services, Academic Advisement, Disability Services and Diversity, Veteran Services
- Financial Aid and Scholarships, Testing and Assessment, Student Engagement Second Floor
- Bookstore, Project SOAR, Student Government Association Office, The Hub
  Third Floor

  Third Flore

  Third Floor

  Third
- Conference Rooms, Campus Events Office

#### **AD - Administration**

First Floor

- Health & Wellness Counselor, Print & Mail Services, Wellness Center Second Floor
- Business Services
- · President's Office, Academic Affairs

# AH - Allied Health

First Floor - 1223

· Division of Health Sciences

#### JKB - John Kirkpatrick Building

First Floor

- · Division of Business & Agriculture Technologies
- · Business Administration, Horticulture

**Second Floor** 

Veterinary Technology Department

## **PSTC - Public Safety Training Center**

Second Floor - Room 210

• Public Safety Department

### **HSEC - Human Services Education Center**

- Division of Human Services
- Early Care Education, Interpreter Training, Social Services Department